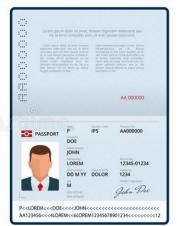

# **UK PASSPORT**

# **ACCEPTED**

Must show WHOLE DOCUMENT be CLEAR, READABLE, and INDATE

# **NOT ACCEPTED**

**EXPIRED / OUT OF DATE PASSPORTS** 

PARTIAL, BLURRY OR UNREADABLE DOCUMENTS.