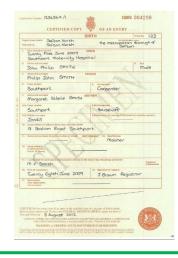

# **OR** BIRTH CERTIFICATES

### **ACCEPTED**

Must be **LONG CERTIFICATE**, showing **WHOLE PAGE**, be **CLEAR** and **READABLE**.

\* For under 18's must show parents' names

## NOT ACCEPTED

PARTIAL, BLURRY OR UNREADABLE DOCUMENTS.