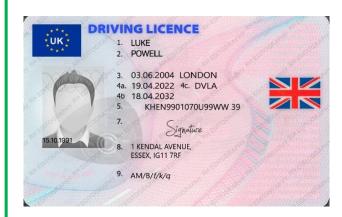

# OR UK DRIVING LICENCE

#### **ACCEPTED**

Must show WHOLE CARD be CLEAR, READABLE, and INDATE

# **NOT ACCEPTED**

EXPIRED / OUT OF DATE LICENCES

PARTIAL, BLURRY OR UNREADABLE
IMAGES.