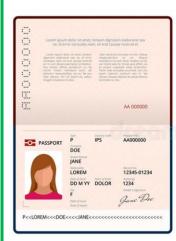

# **UK PASSPORT**

# **ACCEPTED**

Must show WHOLE DOCUMENT be CLEAR, READABLE, and INDATE

# **NOT ACCEPTED**

**EXPIRED / OUT OF DATE PASSPORTS** 

PARTIAL, BLURRY OR UNREADABLE DOCUMENTS.